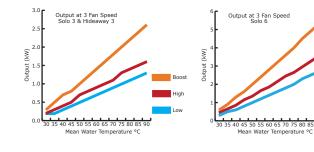

## Temperature Control

Adjustable heating levels to maintain comfort in step with fluctuating weather conditions.