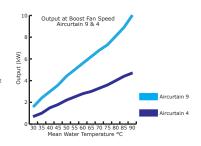

## Temperature Control

Adjustable heating levels to maintain comfort in step with fluctuating weather conditions.