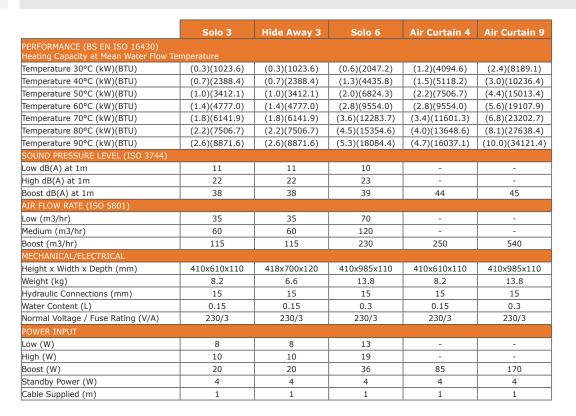

# **TECHNICAL SPECIFICATIONS**

Five years warranty on all units.

CE Certified and conforms to Low Voltage Directive 2014/35/EU and the EMC Directive 2014/30/EU.

Efficiency tested to BS EN 16430 Fan Assisted Radiators, Convectors and Trench Convectors.